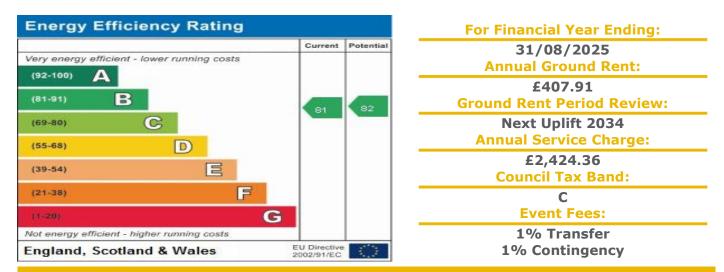

## A ONE BEDROOM RETIREMENT APARTMENT SITUATED ON THE FIRST FLOOR

Tumbling Bay Court was constructed by McCarthy & Stone (Developments) Ltd and comprises 60 properties arranged over 4 floors each served by lift. The Development Manager can be contacted from various points within each property in the case of an emergency. For periods when the Development Manager is off duty there is a 24 hour emergency Appello call system. Each property comprises an entrance hall, lounge, kitchen, one or two bedrooms and bathroom. It is a condition of purchase that residents be over the age of 60 years, or in the event of a couple, one must be over the age of 60 years and the other over 55 years. Please speak to our Property Consultant if you require information regarding "Event Fees" that may apply to this property.