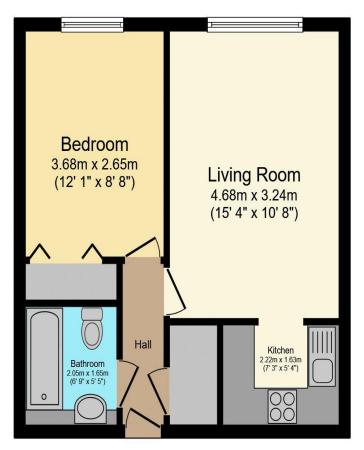

For more details or to make an appointment to view, please contact Miss Kalise Bucknell MNAEA Visit us at retirementhomesearch.co.uk

Total floor area 38.4 m² (413 sq.ft.) approx

This floor plan is for illustrative purposes only. It is not drawn to scale. Any measurements, floor areas (including any total floor area), openings and orientation are approximate. No details are guaranteed, they cannot be relied upon for any purpose and they do not form part of any agreement. No liability is taken for any error, omission or misstatement. A party must rely upon its own inspection(s). Powered by www.focalagent.com