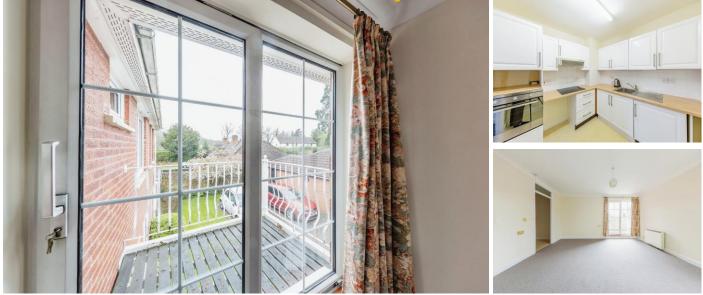

## A ONE BEDROOM RETIREMENT APARTMENT SITUATED ON THE FIRST FLOOR WITH A BALCONY AND COMMUNAL STAIR LIFT

Pegasus Court is a development of bungalows, houses and apartments designed for the retired. Developed by Pegasus Retirement Homes Limited, Pegasus Court has a Administrator who sees to the day-to-day running of the development and can also be contacted in the event of an emergency. For periods when the Administrator is off-duty each property is linked to a 24 hour emergency call system. Each property benefits from accommodation that includes an Entrance Hall, Lounge, Kitchen, One or two bedrooms and bathroom. Some of the apartments also have a balcony. Please speak to your Property Consultant if you require information regarding Events Fee that may apply to this property.

- Communal Stair Lift
- Minimum Age 55
- Communal Laundry facilities
- Guest Suite and a Lift to all floors
- Communal car park and gardens
- Security door entry system
- 24 hour Emergency Appello call system
- Residents' lounge and Conservatory
- Lease 150 years from 1987