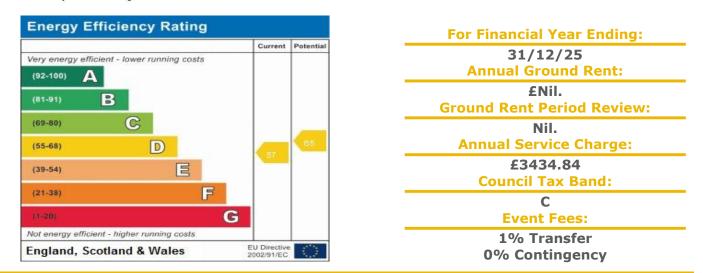

## A ONE BEDROOM RETIREMENT APARTMENT SITUATED ON THE FIRST FLOOR WITH A BALCONY AND COMMUNAL STAIR LIFT

Pegasus Court is a development of bungalows, houses and apartments designed for the retired. Developed by Pegasus Retirement Homes Limited, Pegasus Court has a Administrator who sees to the day-to-day running of the development and can also be contacted in the event of an emergency. For periods when the Administrator is off-duty each property is linked to a 24 hour emergency call system. Each property benefits from accommodation that includes an Entrance Hall, Lounge, Kitchen, One or two bedrooms and bathroom. Some of the apartments also have a balcony. Please speak to your Property Consultant if you require information regarding Events Fee that may apply to this property.