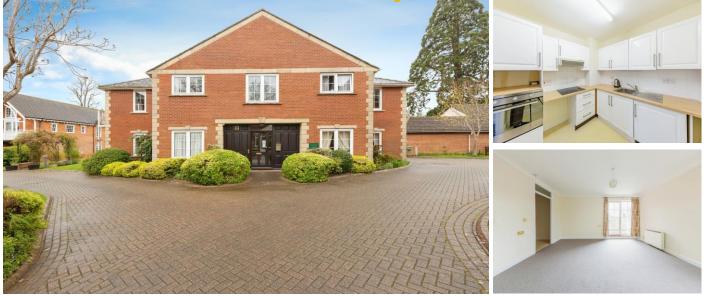

## A ONE BEDROOM RETIREMENT APARTMENT SITUATED ON THE FIRST FLOOR WITH COMMUNAL STAIR LIFT

egasus Court is a development of bungalows, houses and apartments designed for the retired. Developed by Pegasus Retirement Homes Limited, Pegasus Court has a Administrator who sees to the day-to-day running of the development and can also be contacted in the event of an emergency. For periods when the Administrator is off-duty each property is linked to a 24 hour emergency call system. Each property benefits from accommodation that includes an Entrance Hall, Lounge, Kitchen, One or two bedrooms and bathroom. Some of the apartments also have a balcony. Please speak to your Property Consultant if you require information regarding Events Fee that may apply to this property.

- Communal Stair Lift
- Minimum Age 55
- Communal Laundry facilities
- Guest Suite and a Lift to all floors
- Communal car park and gardens
- Security door entry system
- 24 hour Emergency Appello call system
- Residents' lounge and Conservatory
- Lease 150 years from 1987