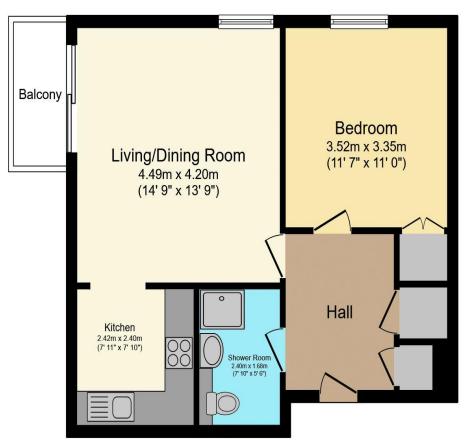

## Visit us at retirementhomesearch.co.uk

Total floor area 54.4 sq.m. (586 sq.ft.) approx

This floor plan is for illustrative purposes only. It is not drawn to scale. Any measurements, floor areas (including any total floor area), openings and orientation are approximate. No details are guaranteed, they cannot be relied upon for any purpose and they do not form part of any agreement. No liability is taken for any error, omission or misstatement. A party must rely upon its own inspection(s). Powered by www.focalagent.com