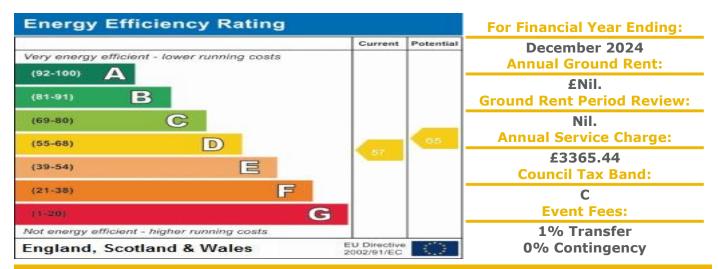

## RETIREMENT H MESEARCH 45 Cedar Lodge (Hartford Court/Pegasus Court)

**PRICE: £150,000** 

Lease: 150 years from 1987