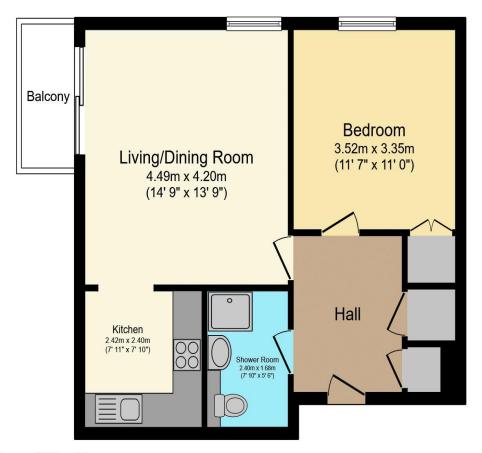

## Visit us at retirementhomesearch.co.uk

Total floor area 54.4 sq.m. (586 sq.ft.) approx

This floor plan is for illustrative purposes only. It is not drawn to scale. Any measurements, floor areas (including any total floor area), openings and orientation are approximate. No details are guaranteed, they cannot be relied upon for any purpose and they do not form part of any agreement. No liability is taken for any error, omission or misstatement. A party must rely upon its own inspection(s). Powered by www.focalagent.com