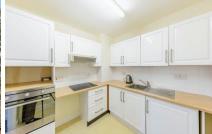

## A ONE BEDROOM RETIREMENT APARTMENT SITUATED ON THE FIRST FLOOR WITH COMMUNAL STAIR LIFT

egasus Court is a development of bungalows, houses and apartments designed for the retired. Developed by Pegasus Retirement Homes Limited, Pegasus Court has a Administrator who sees to the day-to-day running of the development and can also be contacted in the event of an emergency. For periods when the Administrator is off-duty each property is linked to a 24 hour emergency call system. Each property benefits from accommodation that includes an Entrance Hall, Lounge, Kitchen, One or two bedrooms and bathroom. Some of the apartments also have a balcony. Please speak to your Property Consultant if you require information regarding Events Fee that may apply to this property.