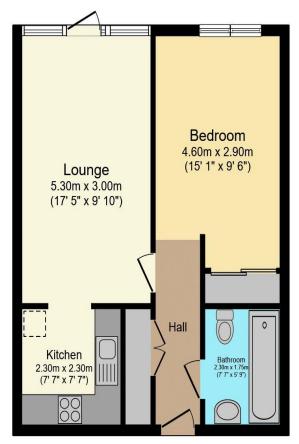

# Visit us at retirementhomesearch.co.uk

Total floor area 46.2 m<sup>2</sup> (497 sq.ft.) approx

This floor plan is for illustrative purposes only. It is not drawn to scale. Any measurements, floor areas (including any total floor area), openings and orientation are approximate. No details are guaranteed, they cannot be relied upon for any purpose and they do not form part of any agreement. No liability is taken for any error, omission or misstatement. A party must rely upon its own inspection(s). Powered by www.focalagent.com