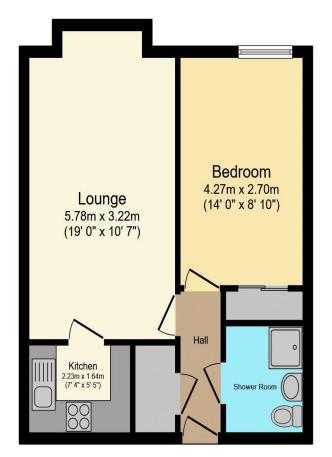

## Visit us at retirementhomesearch.co.uk

Total floor area 43.1 m<sup>2</sup> (464 sq.ft.) approx

This floor plan is for illustrative purposes only. It is not drawn to scale. Any measurements, floor areas (including any total floor area), openings and orientation are approximate. No details are guaranteed, they cannot be relied upon for any purpose and they do not form part of any agreement. No liability is taken for any error, omission or misstatement. A party must rely upon its own inspection(s). Powered by www.focalagent.com