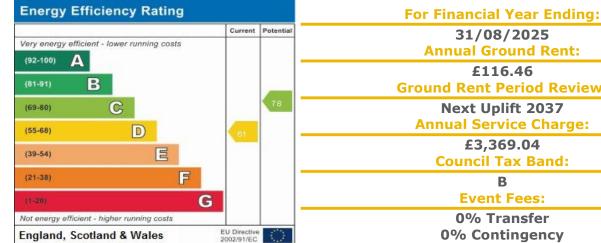

31/08/2025 **Annual Ground Rent:** £116.46 **Ground Rent Period Review:** Next Uplift 2037 **Annual Service Charge:** 

£3,369.04 **Council Tax Band:** 

В

**Event Fees:** 

0% Transfer 0% Contingency

Retirement Homesearch, Queensway House, 11 Queensway, New Milton, Hampshire, BH25 5NR T: 0333 321 4060 F: 0333 321 4065 E: enquiries@retirementhomesearch.co.uk