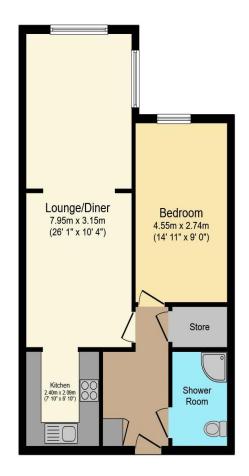

# Visit us at retirementhomesearch.co.uk

Total floor area 56.2 m<sup>2</sup> (605 sq.ft.) approx

This floor plan is for illustrative purposes only. It is not drawn to scale. Any measurements, floor areas (including any total floor area), openings and orientation are approximate. No details are guaranteed, they cannot be relied upon for any purpose and they do not form part of any agreement. No liability is taken for any error, omission or misstatement. A party must rely upon its own inspection(s). Powered by www.focalagent.com