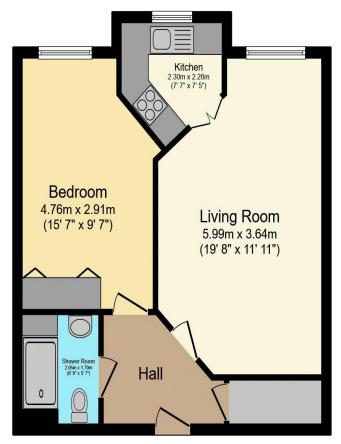

## Visit us at retirementhomesearch.co.uk

Total floor area 47.5 m<sup>2</sup> (511 sq.ft.) approx

This floor plan is for illustrative purposes only. It is not drawn to scale. Any measurements, floor areas (including any total floor area), openings and orientation are approximate. No details are guaranteed, they cannot be relied upon for any purpose and they do not form part of any agreement. No liability is taken for any error, omission or misstatement. A party must rely upon its own inspection(s). Powered by www.focalagent.com