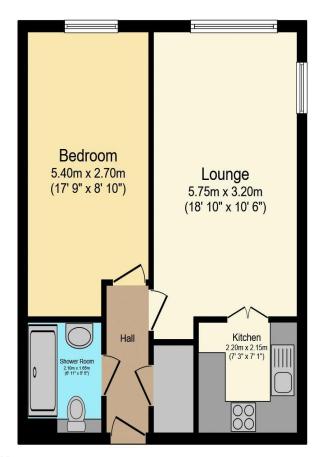

# Visit us at retirementhomesearch.co.uk

Total floor area 45.6 sq.m. (491 sq.ft.) approx

This floor plan is for illustrative purposes only. It is not drawn to scale. Any measurements, floor areas (including any total floor area), openings and orientation are approximate. No details are guaranteed, they cannot be relied upon for any purpose and they do not form part of any agreement. No liability is taken for any error, omission or misstatement. A party must rely upon its own inspection(s). Powered by www.focalagent.com