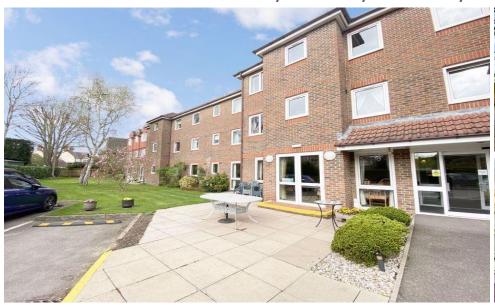

### A ONE BEDROOM APARTMENT LOCATED ON THE TOP FLOOR OF THIS RETIREMENT **DEVELOPMENT**

The Meads was constructed by McCarthy & Stone (Developments) Ltd and comprises 39 properties arranged over 3 floors each served by lift. Onsite communal parking and the main entrance to the building has security fob access. Green Lane is situated near Windsor town centre (approximately 15 minute walk) and its comprehensive range of shopping facilities. It is also within easy reach of numerous local attractions including Windsor Castle, the Long Walk, Eton and the River Thames. Windsor has many road communications with access to the M4 from junction. The Development Manager can be contacted from various points within each property in the case of an emergency. For periods when the Development Manager is off duty there is a 24 hour emergency Appello call system. Each property comprises an entrance hall, lounge, kitchen, one or two bedrooms and bathroom. It is a condition of purchase that residents be over the age of 60 years, or in the event of a couple, one must be over the age of 60 years and the other over 55 years. Please speak to our Property Consultant if you require information regarding "Event Fees" that may apply to this

property.

- Residents' lounge, Guest Suite & Communal Laundry Room
- Minimum Age 60
- 24 hour emergency Appello call system
- Double glazing

- Communal car parking and garden area
- No onwards chain
- Development Manager
- Lift to all floors
  - Lease: 125 years from 1991