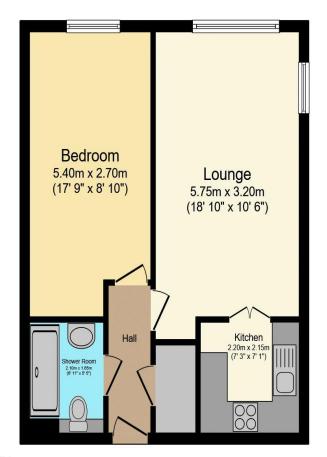

# Visit us at retirementhomesearch.co.uk

Total floor area 45.6 sq.m. (491 sq.ft.) approx

This floor plan is for illustrative purposes only. It is not drawn to scale. Any measurements, floor areas (including any total floor area), openings and orientation are approximate. No details are guaranteed, they cannot be relied upon for any purpose and they do not form part of any agreement. No liability is taken for any error, omission or misstatement. A party must rely upon its own inspection(s). Powered by www.focalagent.com