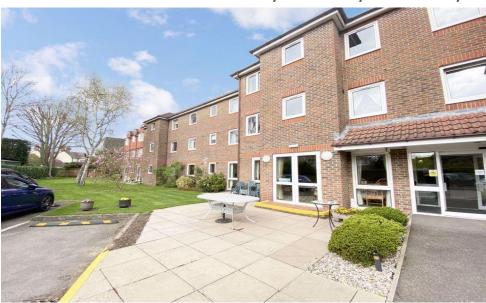

## 32 The Meads

Green Lane, Windsor, Berkshire, SL4 3TP

PRICE: £140,000

Lease: 125 years from 1991

#### A ONE BEDROOM APARTMENT LOCATED ON THE TOP FLOOR OF THIS RETIREMENT DEVELOPMENT

The Meads was constructed by McCarthy & Stone (Developments) Ltd and comprises 39 properties arranged over 3 floors each served by lift. Onsite communal parking and the main entrance to the building has security fob access. Green Lane is situated near Windsor town centre (approximately 15 minute walk) and its comprehensive range of shopping facilities. It is also within easy reach of numerous local attractions including Windsor Castle, the Long Walk, Eton and the River Thames. Windsor has many road communications with access to the M4 from junction. The Development Manager can be contacted from various points within each property in the case of an emergency. For periods when the Development Manager is off duty there is a 24 hour emergency Appello call system. Each property comprises an entrance hall, lounge, kitchen, one or two bedrooms and bathroom. It is a condition of purchase that residents be over the age of 60 years, or in the event of a couple, one must be over the age of 60 years and the other over 55 years. Please speak to our Property Consultant if you require information regarding "Event Fees" that may apply to this property.