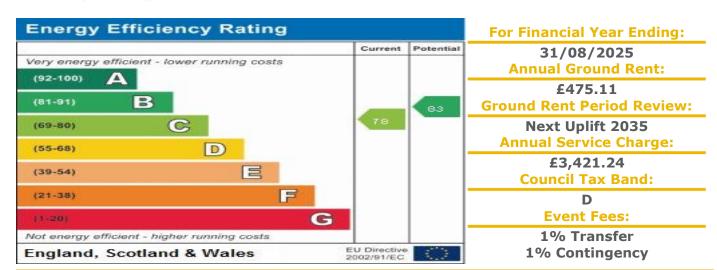

aundry Room
- Minimum Age 60
- 24 hour emergency Appello call system
- Double glazing

- No onwards chain
- Development Manager
- Lift to all floors
- Lease: 125 years from 1991







For more details or to make an appointment to view, please contact Millie & Carla

# Visit us at retirementhomesearch.co.uk





Total floor area 45.6 sq.m. (491 sq.ft.) approx

This floor plan is for illustrative purposes only. It is not drawn to scale. Any measurements, floor areas (including any total floor area), openings and orientation are approximate. No details are guaranteed, they cannot be relied upon for any purpose and they do not form part of any agreement. No liability is taken for any error, omission or misstatement. A party must rely upon its own inspection(s). Powered by www.focalagent.com



Retirement Homesearch, Queensway House, 11 Queensway, New Milton, Hampshire, BH25 5NR T: 0333 321 4060 F: 0333 321 4065 E: enquiries@retirementhomesearch.co.uk

Retirement Homesearch Limited, Registered Office: Queensway House, 11 Queensway, New Milton, Hampshire, BH25 5NR Registered in England No. 3829469





These sales particulars have been prepared as a guide only and any intended purchasers must satisfy themselves by inspection or otherwise as to the correctness of the statements contained therein. The management company have not tested any apparatus, equipment, fittings or services and so cannot verify that they are in working order.