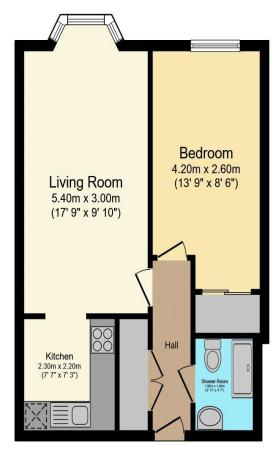

## Visit us at retirementhomesearch.co.uk

Total floor area 44.8 m<sup>2</sup> (482 sq.ft.) approx

This floor plan is for illustrative purposes only. It is not drawn to scale. Any measurements, floor areas (including any total floor area), openings and orientation are approximate. No details are guaranteed, they cannot be relied upon for any purpose and they do not form part of any agreement. No liability is taken for any error, omission or misstatement. A party must rely upon its own inspection(s). Powered by www.focalagent.com