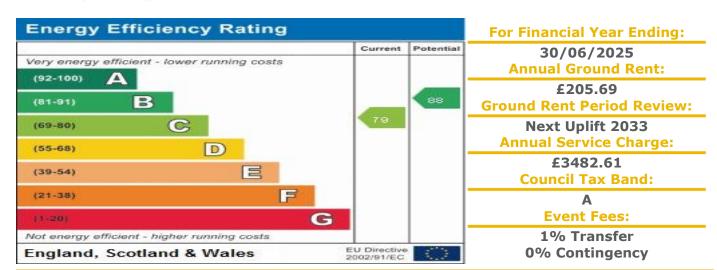

Residents' lounge & Communal Laundry Development Manager 24 hour emergency Appello call system Hairdressing salon Virgin Media and Sky connection are available if required.

2 Guest Suites and a lift to all floors Pedestrian access to Warwick Gardens Service Charge £3482.61 Ground Rent £205.69 Lease 99 years from 1988