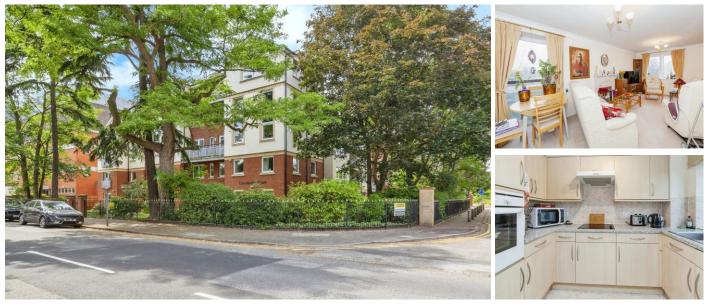

## **26 Connaught Court**

Alma Road, Windsor, Berkshire, SL4 3GZ

**PRICE: £275,000** 

Lease: 125 years from 2007

## A TWO BEDROOM THIRD FLOOR RETIREMENT APARTMENT WITH DUAL ASPECT IN LIVING ROOM AND IN CLOSE PROXIMITY TO WINDSOR TOWN CENTRE

Connaught Court in Windsor was constructed by McCarthy & Stone (Developments) Ltd and comprises of 38 properties arranged over 5 floors each served by a lift. The Development Manager can be contacted from various points within each property in the case of an emergency. For periods when the Development Manager is off duty there is a 24 hour emergency Appello call system. Each property comprises of an entrance hall, lounge, kitchen, one or two bedrooms and bathroom. It is a condition of purchase that residents be over the age of 60 years, or in the event of a couple, one must be over 60 years and the other over 55 years. Please speak to our Property Consultant if you require information regarding event fees that may apply to this property.

- Development Manager
- Residents lounge & kitchen
- Laundry room & 24 hour emergency Appello call system
- Communal gardens and Car park
- Lift to all floors. Security entry system.
- Minimum Age 60
- Lease 125 years from 2007
- Guest suite & Fire detection equipment