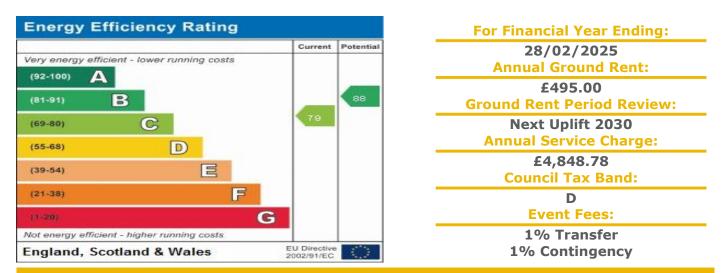

## A TWO BEDROOM THIRD FLOOR RETIREMENT APARTMENT WITH DUAL ASPECT IN LIVING ROOM AND IN CLOSE PROXIMITY TO WINDSOR TOWN CENTRE

Connaught Court in Windsor was constructed by McCarthy & Stone (Developments) Ltd and comprises of 38 properties arranged over 5 floors each served by a lift. The Development Manager can be contacted from various points within each property in the case of an emergency. For periods when the Development Manager is off duty there is a 24 hour emergency Appello call system. Each property comprises of an entrance hall, lounge, kitchen, one or two bedrooms and bathroom. It is a condition of purchase that residents be over the age of 60 years, or in the event of a couple, one must be over 60 years and the other over 55 years. Please speak to our Property Consultant if you require information regarding event fees that may apply to this property.