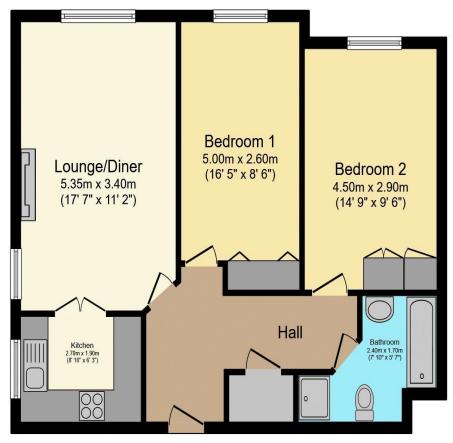

For more details or to make an appointment to view, please contact Miss Kalise Bucknell

01425 632291 🗢 Kalise.Bucknell@retirementhomesearch.co.uk

Visit us at retirementhomesearch.co.uk

Total floor area 65.9 m<sup>2</sup> (709 sq.ft.) approx

This floor plan is for illustrative purposes only. It is not drawn to scale. Any measurements, floor areas (including any total floor area), openings and orientation are approximate. No details are guaranteed, they cannot be relied upon for any purpose and they do not form part of any agreement. No liability is taken for any error, omission or misstatement. A party must rely upon its own inspection(s). Powered by www.focalagent.com