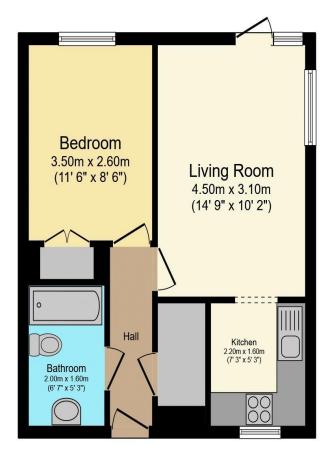

# Visit us at retirementhomesearch.co.uk

Total floor area 39.4 m² (425 sq.ft.) approx

This floor plan is for illustrative purposes only. It is not drawn to scale. Any measurements, floor areas (including any total floor area), openings and orientation are approximate. No details are guaranteed, they cannot be relied upon for any purpose and they do not form part of any agreement. No liability is taken for any error, omission or misstatement. A party must rely upon its own inspection(s). Powered by www.focalagent.com