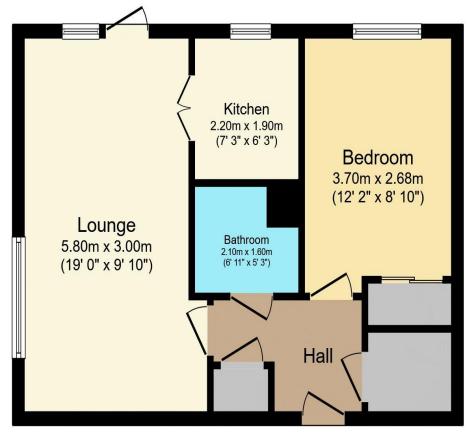

For more details or to make an appointment to view, please contact Miss Kalise Bucknell Visit us at retirementhomesearch.co.uk

Total floor area 45.1 sq.m. (486 sq.ft.) approx

This floor plan is for illustrative purposes only. It is not drawn to scale. Any measurements, floor areas (including any total floor area), openings and orientation are approximate. No details are guaranteed, they cannot be relied upon for any purpose and they do not form part of any agreement. No liability is taken for any error, omission or misstatement. A party must rely upon its own inspection(s). Powered by www.focalagent.com