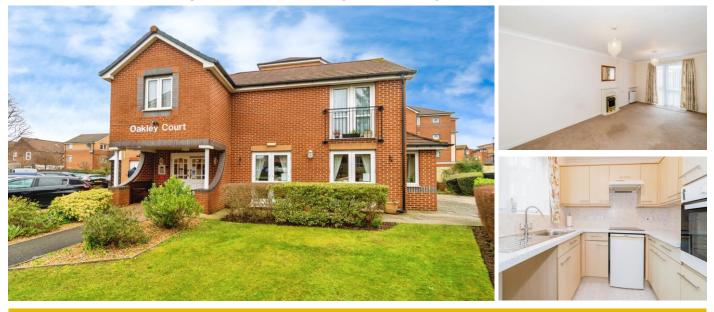

## **16 Oakley Court**

Oakley Road, Southampton, Hampshire, SO16 4FA

**PRICE: £100,000** 

Lease: 125 years from 2002

## A ONE BEDROOM GROUND FLOOR RETIREMENT APARTMENT WITH ACCESS ONTO COMMUNAL GARDENS

Oakley Court is in a very convenient location with easy access to the City Centre which has a wide range of shopping facilities including the West Quay Shopping Centre. There is a good selection of shops, supermarkets, restaurants, cafes and takeaway's nearby on Shirley High Street. Oakley Court was constructed by McCarthy and Stone (Developments) Ltd and comprises 52 properties arranged over 3 floors each served by lift. The Development Manager can be contacted from various points within each property in the case of an emergency. For periods when the Development Manager is off duty there is a 24 hour emergency Appello call system. Each property comprises an entrance hall, lounge, kitchen, one or two bedrooms and bathroom. It is a condition of purchase that residents are to be 60 years, or in the event of a couple, one must be over the age of 60 years and the other over 55 years. Please speak to our Property Consultant if you require information regarding 'Event Fees' that may apply to this property.

- Residents' lounge
- Communal Laundry
- 24 hour emergency Appello call system
- UPVC Double glazing
- Development Manager

- Guest Suite
- Lift to all floors
- Minimum Age 60
  - Lease: 125 years from 2002