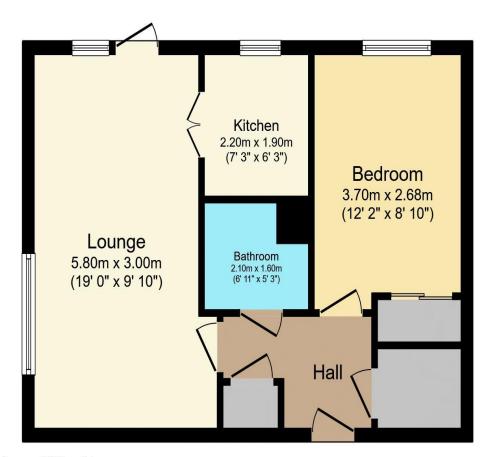

# Visit us at retirementhomesearch.co.uk

Total floor area 45.1 sq.m. (486 sq.ft.) approx

This floor plan is for illustrative purposes only. It is not drawn to scale. Any measurements, floor areas (including any total floor area), openings and orientation are approximate. No details are guaranteed, they cannot be relied upon for any purpose and they do not form part of any agreement. No liability is taken for any error, omission or misstatement. A party must rely upon its own inspection(s). Powered by www.focalagent.com