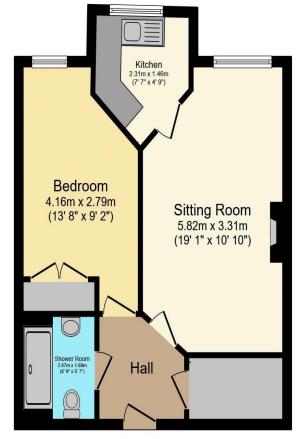

## Visit us at retirementhomesearch.co.uk

Total floor area 45.7 m<sup>2</sup> (491 sq.ft.) approx

This floor plan is for illustrative purposes only. It is not drawn to scale. Any measurements, floor areas (including any total floor area), openings and orientation are approximate. No details are guaranteed, they cannot be relied upon for any purpose and they do not form part of any agreement. No liability is taken for any error, omission or misstatement. A party must rely upon its own inspection(s). Powered by www.focalagent.com