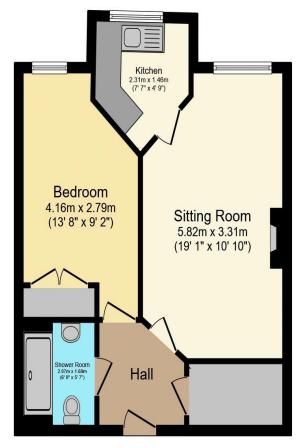

## Visit us at retirementhomesearch.co.uk

Total floor area 45.7 m<sup>2</sup> (491 sq.ft.) approx

This floor plan is for illustrative purposes only. It is not drawn to scale. Any measurements, floor areas (including any total floor area), openings and orientation are approximate. No details are guaranteed, they cannot be relied upon for any purpose and they do not form part of any agreement. No liability is taken for any error, omission or misstatement. A party must rely upon its own inspection(s). Powered by www.focalagent.com