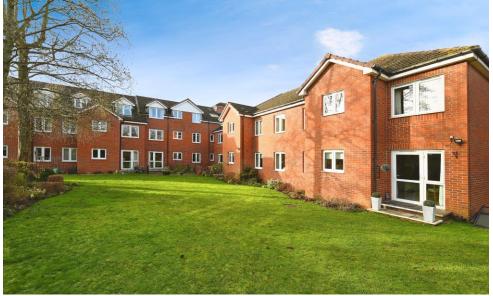

## **26 Stevens Court**

405-411 Reading Road, Wokingham, Berkshire, RG41 5GU

PRICE: £115,000 Lease: 125 years from 2005

## **Property Description:**

A ONE BEDROOM FIRST FLOOR RETIREMENT APARTMENT Stevens Court was constructed by McCarthy & Stone (Developments) Ltd and comprises 35 properties arranged over 3 floors each served by lift. The Development Manager can be contacted from various points within each property in the case of an emergency. For periods when the Development Manager is off duty there is a 24 hour emergency Appello call system. Each property comprises an entrance hall, lounge, kitchen, one or two bedrooms and bathroom. It is a condition of purchase that residents be over the age of 60 years, or in the event of a couple, one must be over the age of 60 years and the other 55 years. Local Amenities nearby include GP Practices, Dentist, Supermarket with Dispensing Pharmacy, Hairdresser, Restaurants, Takeaways and many other facilities. Bus Routes and Railway Station giving access to larger towns. Please speak to our Property Consultant if you require information