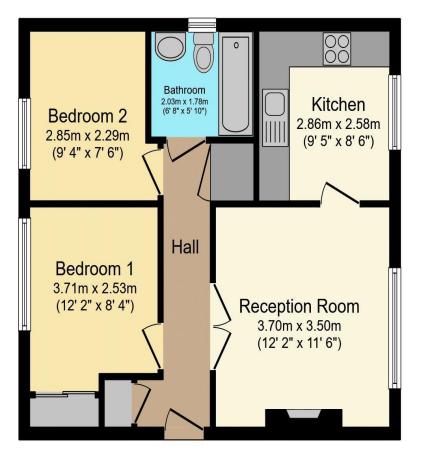

Total floor area 47.2 sq.m. (508 sq.ft.) approx

This floor plan is for illustrative purposes only. It is not drawn to scale. Any measurements, floor areas (including any total floor area), openings and orientation are approximate. No details are guaranteed, they cannot be relied upon for any purpose and they do not form part of any agreement. No liability is taken for any error, omission or misstatement. A party must rely upon its own inspection(s). Powered by www.focalagent.com