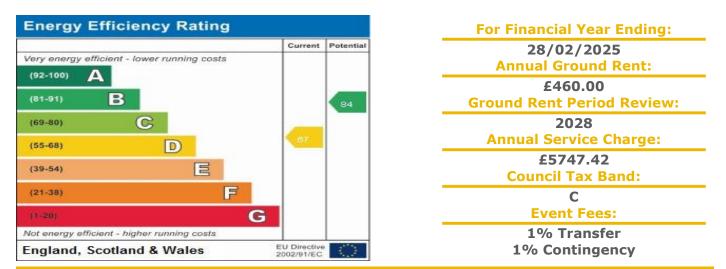

#### A RECARPETED AND REDECORATED TWO BEDROOM RETIREMENT APARTMENT SITUATED ON THE FIRST FLOOR

Stevens Court was constructed by McCarthy & Stone (Developments) Ltd and comprises 35 properties arranged over 3 floors each served by lift. The Development Manager can be contacted from various points within each property in the case of an emergency. For periods when the Development Manager is off duty there is a 24 hour emergency Appello call system. Each property comprises an entrance hall, lounge, kitchen, one or two bedrooms and bathroom. It is a condition of purchase that residents be over the age of 60 years, or in the event of a couple, one must be over the age of 60 years and the other 55 years. Local Amenities nearby include GP Practices, Dentist, Supermarket with Dispensing Pharmacy, Hairdresser, Barber, Restaurants, Takeaways and many other facilities. Bus Routes and Railway Station giving access to larger towns. Please speak to our Property Consultant if you require information regarding event fees that may apply to this property.