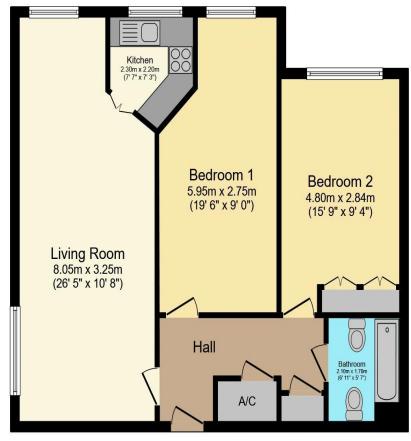

# Visit us at retirementhomesearch.co.uk

Total floor area 71.4 sq.m. (769 sq.ft.) approx

This floor plan is for illustrative purposes only. It is not drawn to scale. Any measurements, floor areas (including any total floor area), openings and orientation are approximate. No details are guaranteed, they cannot be relied upon for any purpose and they do not form part of any agreement. No liability is taken for any error, omission or misstatement. A party must rely upon its own inspection(s). Powered by www.focalagent.com