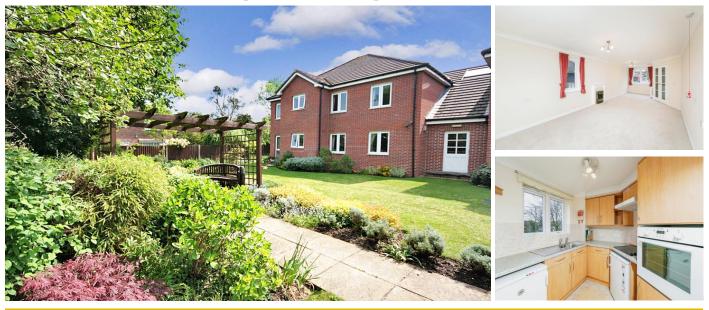

#### A RECARPETED AND REDECORATED TWO BEDROOM RETIREMENT APARTMENT SITUATED ON THE FIRST FLOOR

Stevens Court was constructed by McCarthy & Stone (Developments) Ltd and comprises 35 properties arranged over 3 floors each served by lift. The Development Manager can be contacted from various points within each property in the case of an emergency. For periods when the Development Manager is off duty there is a 24 hour emergency Appello call system. Each property comprises an entrance hall, lounge, kitchen, one or two bedrooms and bathroom. It is a condition of purchase that residents be over the age of 60 years, or in the event of a couple, one must be over the age of 60 years and the other 55 years. Local Amenities nearby include GP Practices, Dentist, Supermarket with Dispensing Pharmacy, Hairdresser, Barber, Restaurants, Takeaways and many other facilities. Bus Routes and Railway Station giving access to larger towns. Please speak to our Property Consultant if you require information regarding event fees that may apply to this property.

- Residents' lounge and Communal Gardens
- Minimum Age 60
- 24 hour emergency Appello call system
- Security entry system
- Communal Laundry room

- Guest Suite
- Development ManagerLift to all floors
- LITE to all floors
- Lease 125 years from 2005