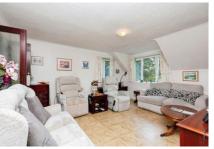

#### LIVING ROOM

Light fittings, electric heater, power points, TV aerial point, telephone point, emergency pull cord. Twin glass doors leads to the