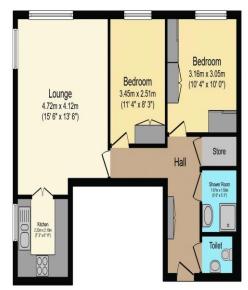

## **Annual Service Charge:**

£5,446.46
Annual Ground Rent:

£582.08
For Financial Year Ending:

31/8/2025

Total floor area 56.8 sq.m. (611 sq.ft.) approx

This floor plan is for illustrative purposes only. It is not drawn to scale. Any measurements, floor areas (including any total floor area), openings and orientation are approximate. No details are guaranteed, they cannot be relied upon for any purpose and they do not form part of any agreement. No liability is taken for any error, omission or misstatement. A party must rely upon its own inspection(s). Powered by www.focaleaent.com