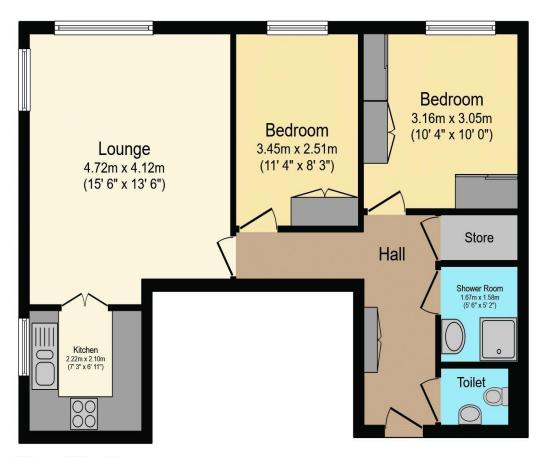

## Visit us at retirementhomesearch.co.uk

Total floor area 56.8 sq.m. (611 sq.ft.) approx

This floor plan is for illustrative purposes only. It is not drawn to scale. Any measurements, floor areas (including any total floor area), openings and orientation are approximate. No details are guaranteed, they cannot be relied upon for any purpose and they do not form part of any agreement. No liability is taken for any error, omission or misstatement. A party must rely upon its own inspection(s). Powered by www.focalagent.com