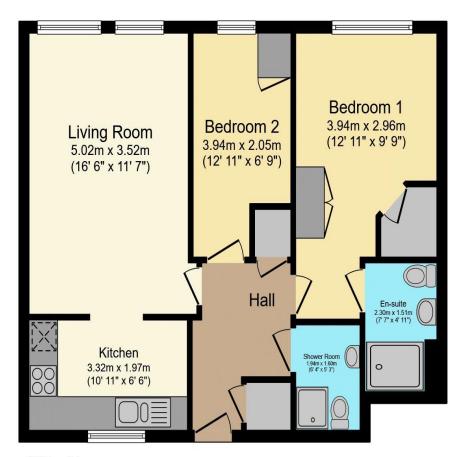

## Visit us at retirementhomesearch.co.uk

Total floor area 59.5 sq.m. (640 sq.ft.) approx

This floor plan is for illustrative purposes only. It is not drawn to scale. Any measurements, floor areas (including any total floor area), openings and orientation are approximate. No details are guaranteed, they cannot be relied upon for any purpose and they do not form part of any agreement. No liability is taken for any error, omission or misstatement. A party must rely upon its own inspection(s). Powered by www.focalagent.com