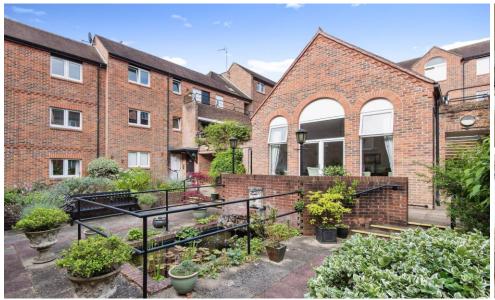

## **Property Description:**

A TWO BEDROOM GROUND FLOOR RETIREMENT APARTMENT Lions Hall was constructed by Anglia Secure Homes and comprises 29 properties arranged over 3 floors each served by lift. The visiting Development Manager can be contacted in the case of an emergency by using a pendant. For periods when the Development Manager is off duty there is a 24 hour emergency Appello call system. Each property comprises an entrance hall, lounge, kitchen, one or two bedrooms and bathroom. It is a condition of purchase that residents be over the age of 55 years. Lions Hall is situated within close proximity of the city centre and Winchester Cathedral. Please speak to our Property Consultant if you require information regarding 'Event Fees' that may apply to this property.

Residents' lounge & Guest Suite Hairdressing salon and Communal laundry 24 hour emergency Appello call system Visiting Development Manager Minimum Age 55

Communal Gardens Lift to all floors Shed Lease 99 years from 1987