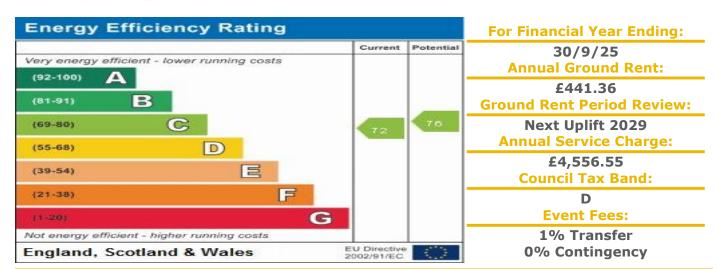

## **Property Description:**

A TWO BEDROOM GROUND FLOOR RETIREMENT APARTMENT Lions Hall was constructed by Anglia Secure Homes and comprises 29 properties arranged over 3 floors each served by lift. The visiting Development Manager can be contacted in the case of an emergency by using a pendant. For periods when the Development Manager is off duty there is a 24 hour emergency Appello call system. Each property comprises an entrance hall, lounge, kitchen, one or two bedrooms and bathroom. It is a condition of purchase that residents be over the age of 55 years. Lions Hall is situated within close proximity of the city centre and Winchester Cathedral. Please speak to our Property Consultant if you require information regarding 'Event Fees' that may apply to this property.