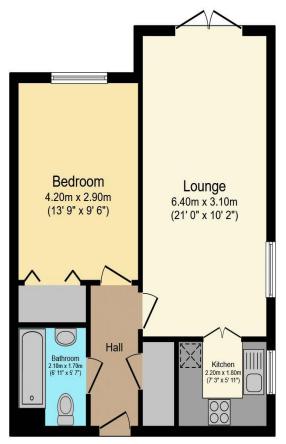

# Visit us at retirementhomesearch.co.uk

Total floor area 48.4 sq.m. (521 sq.ft.) approx

This floor plan is for illustrative purposes only. It is not drawn to scale. Any measurements, floor areas (including any total floor area), openings and orientation are approximate. No details are guaranteed, they cannot be relied upon for any purpose and they do not form part of any agreement. No liability is taken for any error, omission or misstatement. A party must rely upon its own inspection(s). Powered by www.focalagent.com