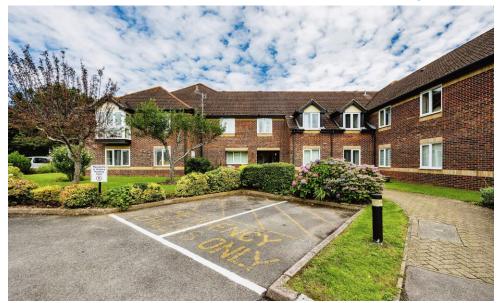

## **6 Copper Beeches**

Home Mead, Denmead, Hampshire, PO7 6YQ

PRICE: Offers in the Region Of Lease: 125 years from 1990

£120,000

**Property Description:** 

## A GROUND FLOOR ONE BEDROOM RETIREMENT APARTMENT

This property is a good opportunity for a blank canvas for a refurbishment Copper Beeches comprises 36 apartments on three floors each served by a lift. The development is purpose built for retirement and each apartment has an entry phone and communication to the Development Manager from various points within the apartment in the case of any emergency. In addition to the Development Manager there is the added security of a Appello, which is an emergency monitoring centre providing a response 24 hours a day, 365 days a year, for periods when the Development Manager is off duty. Copper Beeches is close to amenities, local shops, Doctor surgery, Dentist and bowling green. There is a bus route to the nearest town, Waterlooville. It is a condition of purchase that all Residents must be over the age of 55 years. Please speak to our Property Consultant if you require information regarding 'Event Fees' that may apply to this property.