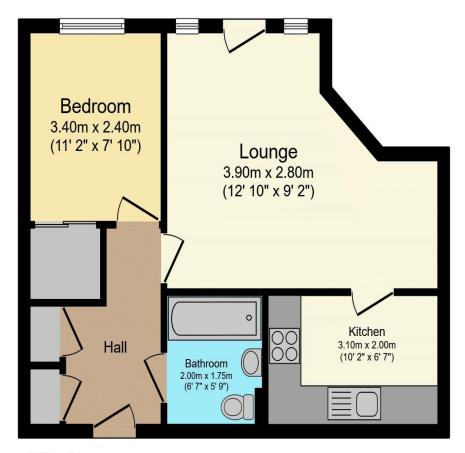

## Visit us at retirementhomesearch.co.uk

Total floor area 41.6 sq.m. (448 sq.ft.) approx

This floor plan is for illustrative purposes only. It is not drawn to scale. Any measurements, floor areas (including any total floor area), openings and orientation are approximate. No details are guaranteed, they cannot be relied upon for any purpose and they do not form part of any agreement. No liability is taken for any error, omission or misstatement. A party must rely upon its own inspection(s). Powered by www.focalagent.com