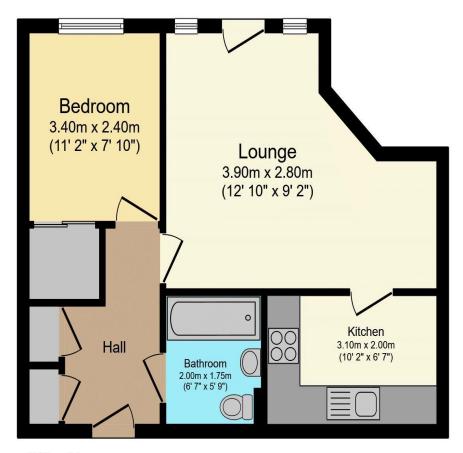

## Visit us at retirementhomesearch.co.uk

Total floor area 41.6 sq.m. (448 sq.ft.) approx

This floor plan is for illustrative purposes only. It is not drawn to scale. Any measurements, floor areas (including any total floor area), openings and orientation are approximate. No details are guaranteed, they cannot be relied upon for any purpose and they do not form part of any agreement. No liability is taken for any error, omission or misstatement. A party must rely upon its own inspection(s). Powered by www.focalagent.com