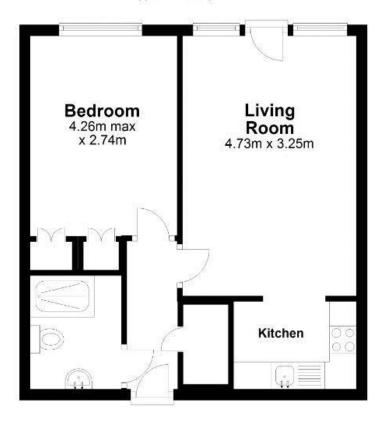

#### **Ground Floor**

Approx. 39.2 sq. metres

Total area: approx. 39.2 sq. metres

1 Hillstead Court, Basingstoke

For Financial Year Ending:

31.07.24
Annual Ground Rent:

£TBC
Ground Rent Period Review:

TBC
Annual Service Charge: