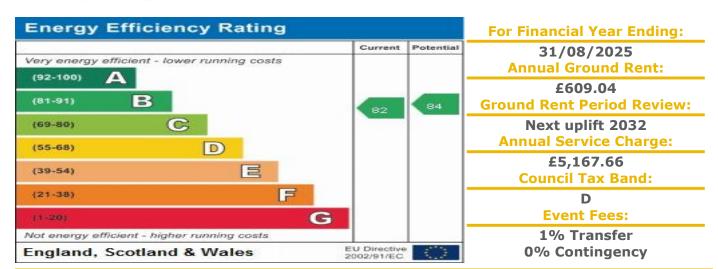

## A TWO BEDROOM RETIREMENT APARTMENT SITUATED ON THE FIRST FLOOR

Cygnet Court was constructed by McCarthy & Stone (Developments) Ltd and comprises 52 properties arranged over 3 floors each served by lift. The Development Manager can be contacted from various points within each property in the case of an emergency. For periods when the Development Manager is off duty there is a 24 hour emergency Appello call system. Each property comprises an entrance hall, lounge, kitchen, one or two bedrooms and bathroom. It is a condition of purchase that residents be over the age of 60 years, or in the event of a couple, one must be over the age of 60 years and the other over 55 years. Cygnet Court enjoys a cul-de-sac position adjacent to the River. Please speak to our Property Consultant if you require information regarding "Event Fees" that may apply to this property.