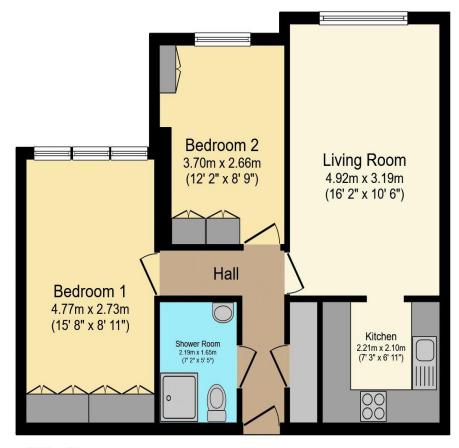

## Visit us at retirementhomesearch.co.uk

Total floor area 55.4 sq.m. (596 sq.ft.) approx

This floor plan is for illustrative purposes only. It is not drawn to scale. Any measurements, floor areas (including any total floor area), openings and orientation are approximate. No details are guaranteed, they cannot be relied upon for any purpose and they do not form part of any agreement. No liability is taken for any error, omission or misstatement. A party must rely upon its own inspection(s). Powered by www.focalagent.com