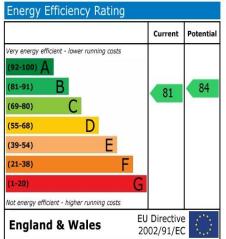

### For Financial Year Ending:

31/08/2025
Annual Ground Rent:

£649.33

**Ground Rent Period Review:** 

Next Uplift 2041

**Annual Service Charge:** 

£3,175.12
Council Tax Band:

**Event Fees:** 