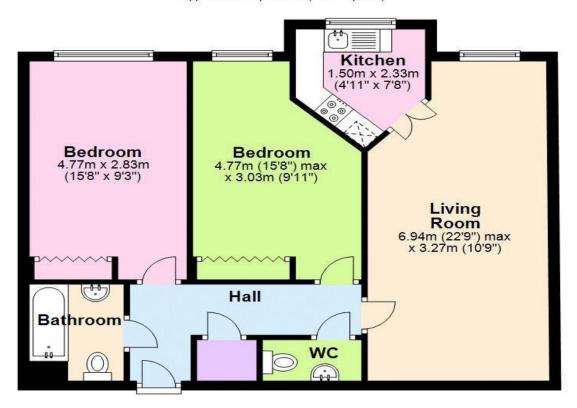

#### Floor Plan

Approx. 66.5 sq. metres (716.1 sq. feet)

### Total area: approx. 66.5 sq. metres (716.1 sq. feet)

This floor plan is for illustrative purposes only and is not to scale. Where measurements are shown, these are approximate and should not be relied upon. Total square area includes the entirety of the property and any outbuildings/garages. Sanitary ware and kitchen fittings are representative only and approximate to actual position, shape and style. No liability is accepted in respect of any consequential loss arising from the use of this plan. Reproduced under licence from Evolve Partnership Limited. All rights reserved.

Plan produced using PlanUp.