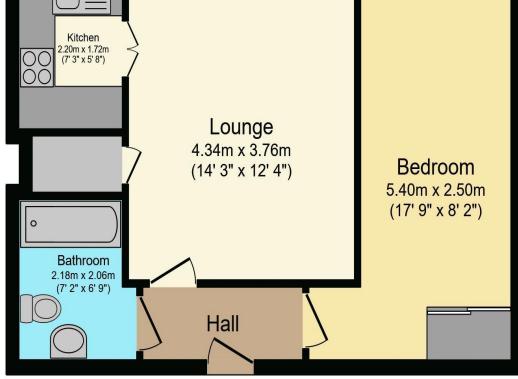

For more details or to make an appointment to view, please contact Miss Kalise Bucknell Visit us at retirementhomesearch.co.uk

RETIREMENT

Total floor area 44.5 sq.m. (479 sq.ft.) approx

This floor plan is for illustrative purposes only. It is not drawn to scale. Any measurements, floor areas (including any total floor area), openings and orientation are approximate. No details are guaranteed, they cannot be relied upon for any purpose and they do not form part of any agreement. No liability is taken for any error, omission or misstatement. A party must rely upon its own inspection(s). Powered by www.focalagent.com