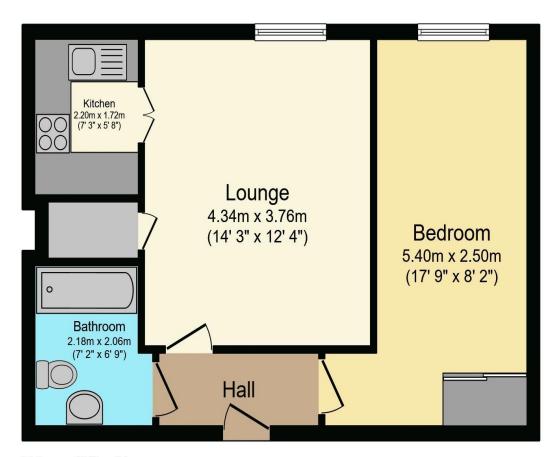

## Visit us at retirementhomesearch.co.uk

Total floor area 44.5 sq.m. (479 sq.ft.) approx

This floor plan is for illustrative purposes only. It is not drawn to scale. Any measurements, floor areas (including any total floor area), openings and orientation are approximate. No details are guaranteed, they cannot be relied upon for any purpose and they do not form part of any agreement. No liability is taken for any error, omission or misstatement. A party must rely upon its own inspection(s). Powered by www.focalagent.com