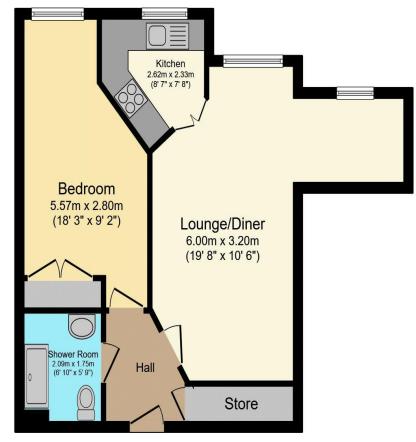

## Visit us at retirementhomesearch.co.uk

Total floor area 49.6 sq.m. (533 sq.ft.) approx

This floor plan is for illustrative purposes only. It is not drawn to scale. Any measurements, floor areas (including any total floor area), openings and orientation are approximate. No details are guaranteed, they cannot be relied upon for any purpose and they do not form part of any agreement. No liability is taken for any error, omission or misstatement. A party must rely upon its own inspection(s). Powered by www.focalagent.com