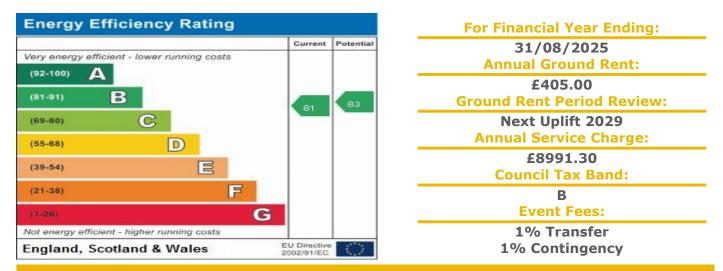

## A ONE BEDROOM THIRD FLOOR ASSISTED LIVING RETIREMENT APARTMENT

Kingsley Court consists of one and two bedroom apartments and offers residents the prospect of continued independence in a secure environment. Kingsley Court comprises of 67 properties arranged over 4 floors each served by lift. In addition to an Estate Manager there is a team of Assistant Estate Managers who between them provide 24 hour cover. One hour a week of domestic help is provided for the residents in each apartment, the cost of which is included in the service charge. Additional domestic help can be purchased separately as required. It is a condition of purchase that residents be the age of 65 years or over. Please speak to our Property Consultant if you require information regarding 'Event Fees' that may apply to this property.