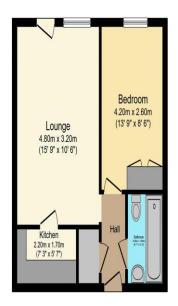

#### **ACCOMMODATION** Front door to the

# ENTRANCE HALL

Ceiling light point. Door to airing cupboard with insulated tank. Doors to

## LIVING ROOM

Two double wall light points, storage heater, power points, TV aerial socket, emergency pull cord. Archway leads to:

### **KITCHEN**

Partly tiled and fitted with stainless steel unit, range of wall and floor cupboards. Space for Electric Cooker. Power points, ceiling light. Space for refrigerator.

### BEDROOM

Built in wardrobe with hanging rail and shelf over. Storage heater, wall light point, power points, emergency pull cord.

This floor plan is for illustrative purposes only. It is not drawn to scale. Any measurements, floor areas (including any total floor area), openings and orientation are approximate. No details are guaranteed, they cannot be relied upon for any purpose and they do not form part of any agreement. No liability is taken for any error, omission or misstatement. A party must rely upon its own inspection(s) Powered by www.focalagent.com