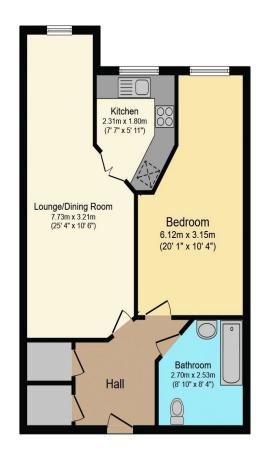

## Visit us at retirementhomesearch.co.uk

Total floor area 105.7 sq.m. (1,135 sq.ft.) approx

This floor plan is for illustrative purposes only. It is not drawn to scale. Any measurements, floor areas (including any total floor area), openings and orientation are approximate. No details are guaranteed, they cannot be relied upon for any purpose and they do not form part of any agreement. No liability is taken for any error, omission or misstatement. A party must rely upon its own inspection(s). Powered by www.focalagent.com