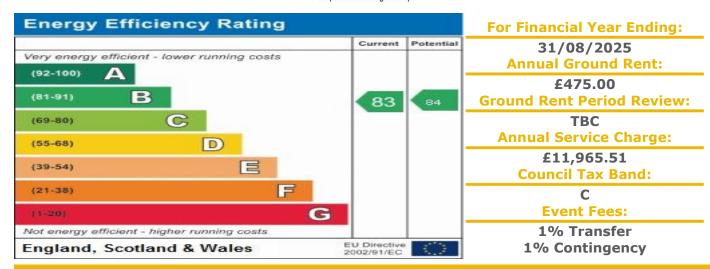

Estates Manager & Assistants (24 hour cover)

Residents' lounge, Function room and Restaurant

Communal car parking (on a 1st come basis)

Minimum Age 65

Wheelchair accessible & Battery car store Service Charge £11,965.51 Ground Rent: £475.00