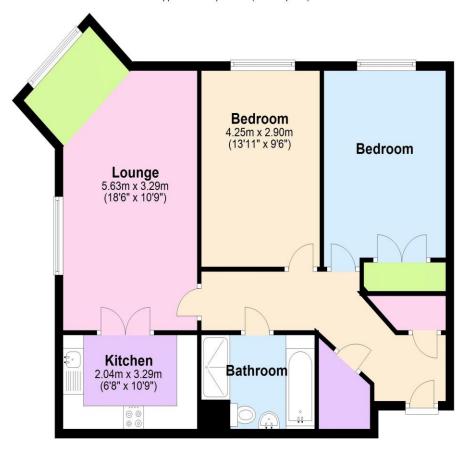

#### **Ground Floor**

Approx. 73.5 sq. metres (791.3 sq. feet)

Total area: approx. 73.5 sq. metres (791.3 sq. feet)

This floor plan is for illustrative purposes only and is not to scale. Where measurements are shown, these are approximate and should not be relied upon. Total square area includes the entirety of the property and any outbuildings/garages. Sanitary ware and kitchen fittings are representative only and approximate to actual position, shape and style. No liability is accepted in respect of any consequential loss arising from the use of this plan. Reproduced under licence from Evolve Partnership Limited. All rights reserved.

Plan produced using PlanUp.

Retirement Homesearch, Queensway House, 11 Queensway, New Milton, Hampshire, BH25 5NR T: 0333 321 4060 F: 0333 321 4065 E: enquiries@retirementhomesearch.co.uk

Retirement Homesearch Limited, Registered Office: Queensway House, 11 Queensway, New Milton, Hampshire, BH25 5NR Registered in England No. 3829469