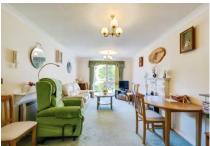

## **Property Description:**

A TWO BEDROOM GROUND FLOOR RETIREMENT APARTMENT WITH PATIO DOOR. St Mary's Mews was constructed by Anglia Secure Homes and comprises 67 properties served by lift. The resident Development Manager can be contacted from various points within each property in the case of an emergency. For periods when the Development Manager is off duty there is a 24 hour emergency Appello call system. Each property comprises an entrance hall, lounge, kitchen, one or two bedrooms and bathroom. It is a condition of purchase that residents be over the age of 60 years. Please speak to our Property Consultant if you require information regarding event fees that may apply to this property.