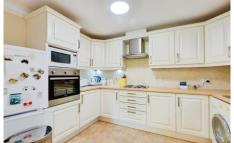

## **Property Description:**

A TWO BEDROOM GROUND FLOOR RETIREMENT APARTMENT WITH PATIO DOOR. St Mary's Mews was constructed by Anglia Secure Homes and comprises 67 properties served by lift. The resident Development Manager can be contacted from various points within each property in the case of an emergency. For periods when the Development Manager is off duty there is a 24 hour emergency Appello call system. Each property comprises an entrance hall, lounge, kitchen, one or two bedrooms and bathroom. It is a condition of purchase that residents be over the age of 60 years. Please speak to our Property Consultant if you require information regarding event fees that may apply to this property.