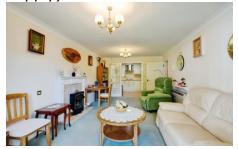

## **Property Description:**

A TWO BEDROOM GROUND FLOOR RETIREMENT APARTMENT WITH PATIO DOOR. St Mary's Mews was constructed by Anglia Secure Homes and comprises 67 properties served by lift. The resident Development Manager can be contacted from various points within each property in the case of an emergency. For periods when the Development Manager is off duty there is a 24 hour emergency Appello call system. Each property comprises an entrance hall, lounge, kitchen, one or two bedrooms and bathroom. It is a condition of purchase that residents be over the age of 60 years. Please speak to our Property Consultant if you require information regarding event fees that may apply to this property.