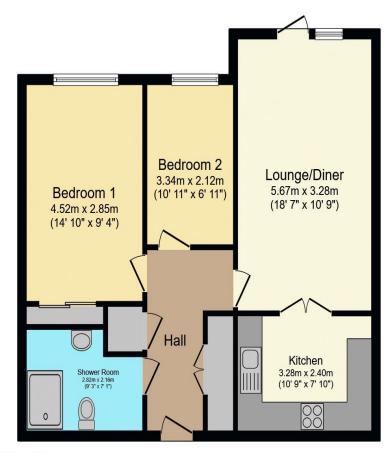

## Visit us at retirementhomesearch.co.uk

Total floor area 64.1 sq.m. (690 sq.ft.) approx

This floor plan is for illustrative purposes only. It is not drawn to scale. Any measurements, floor areas (including any total floor area), openings and orientation are approximate. No details are guaranteed, they cannot be relied upon for any purpose and they do not form part of any agreement. No liability is taken for any error, omission or misstatement. A party must rely upon its own inspection(s). Powered by www.focalagent.com