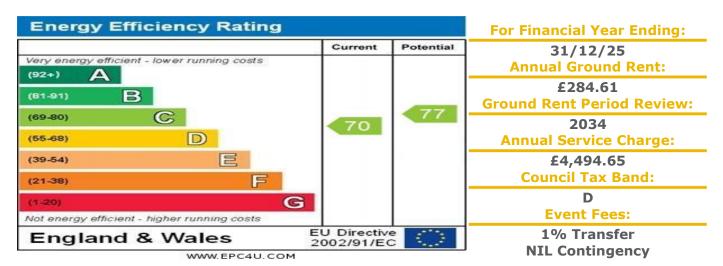

## **Property Description:**

A TWO BEDROOM GROUND FLOOR RETIREMENT APARTMENT WITH PATIO DOOR. St Mary's Mews was constructed by Anglia Secure Homes and comprises 67 properties served by lift. The resident Development Manager can be contacted from various points within each property in the case of an emergency. For periods when the Development Manager is off duty there is a 24 hour emergency Appello call system. Each property comprises an entrance hall, lounge, kitchen, one or two bedrooms and bathroom. It is a condition of purchase that residents be over the age of 60 years. Please speak to our Property Consultant if you require information regarding event fees that may apply to this property.