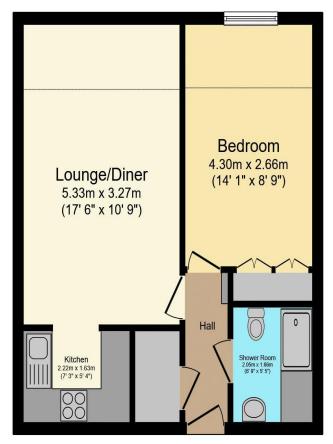

## Visit us at retirementhomesearch.co.uk

Total floor area 42.5 sq.m. (458 sq.ft.) approx

This floor plan is for illustrative purposes only. It is not drawn to scale. Any measurements, floor areas (including any total floor area), openings and orientation are approximate. No details are guaranteed, they cannot be relied upon for any purpose and they do not form part of any agreement. No liability is taken for any error, omission or misstatement. A party must rely upon its own inspection(s). Powered by www.focalagent.com