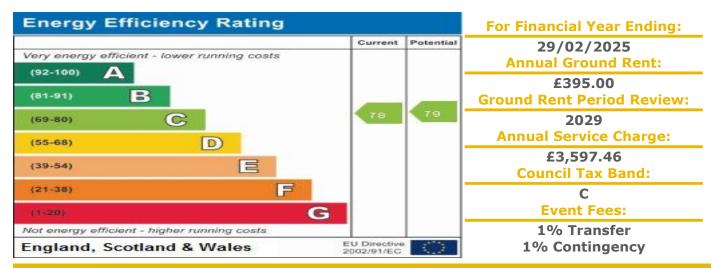

## **Property Description:**

A ONE BEDROOM GROUND FLOOR RETIREMENT APARTMENT WITH PATIO DOOR ACCESS Seward Court was constructed by McCarthy & Stone (Developments) Ltd and comprises 40 properties arranged over 3 floors each served by lift. The Development Manager can be contacted from various points within each property in the case of an emergency. For periods when the Development Manager is off duty there is a 24 hour emergency Appello call system. Each property comprises an entrance hall, lounge, kitchen, one or two bedrooms and bathroom. It is a condition of purchase that residents be over the age of 60 years, or in the event of a couple, one must be over the age of 60 years and the other over 55 years. Please speak to our Property Consultant if you require information regarding event fees that may apply to this property.