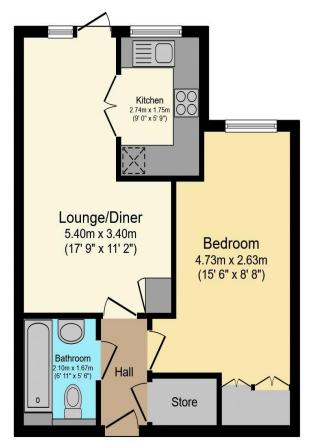

## Visit us at retirementhomesearch.co.uk

Total floor area 42.7 m<sup>2</sup> (460 sq.ft.) approx

This floor plan is for illustrative purposes only. It is not drawn to scale. Any measurements, floor areas (including any total floor area), openings and orientation are approximate. No details are guaranteed, they cannot be relied upon for any purpose and they do not form part of any agreement. No liability is taken for any error, omission or misstatement. A party must rely upon its own inspection(s). Powered by www.focalagent.com