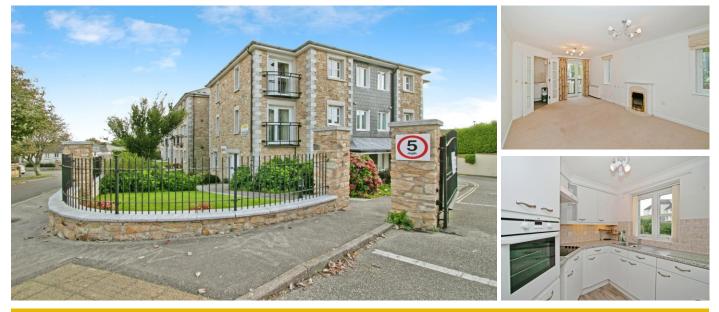

# **39 Carn Brea Court**

### Trevithick Road, Camborne, Cornwall, TR14 8LY

**PRICE: £135,000** 

Lease: 118

#### ONE BEDROOM RETIREMENT APARTMENT LOCATED ON THE FIRST FLOOR WITH A JULIETTE BALCONY

Carn Brea Court was built by McCarthy & Stone and consists of 49 apartments arranged over four floors each served by a lift. The apartments consist of one or two bedrooms, entrance hall, lounge/dining room, fitted kitchen, bathroom and balconies to selected apartments. The House Manager can be contacted from various points within each property in the case of an emergency. For periods when the House Manager is off duty there is a 24 hour emergency Careline response system. It is a condition of purchase that residents be over the age of 60 years, or in the case of a couple, one over 60 and the other over 55 years.