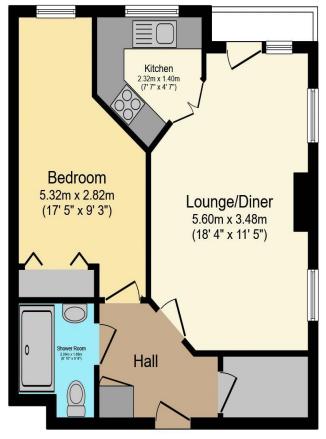

## Visit us at retirementhomesearch.co.uk

Total floor area 46.3 m<sup>2</sup> (498 sq.ft.) approx

This floor plan is for illustrative purposes only. It is not drawn to scale. Any measurements, floor areas (including any total floor area), openings and orientation are approximate. No details are guaranteed, they cannot be relied upon for any purpose and they do not form part of any agreement. No liability is taken for any error, omission or misstatement. A party must rely upon its own inspection(s). Powered by www.focalagent.com