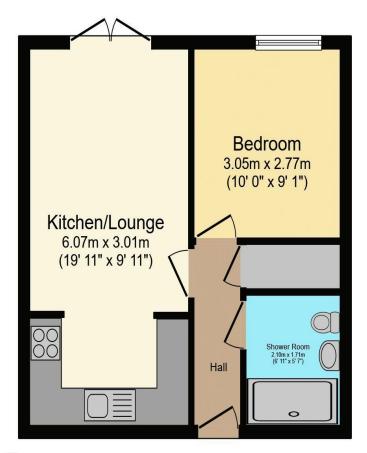

## Visit us at retirementhomesearch.co.uk

Total floor area 35.7 m<sup>2</sup> (384 sq.ft.) approx

This floor plan is for illustrative purposes only. It is not drawn to scale. Any measurements, floor areas (including any total floor area), openings and orientation are approximate. No details are guaranteed, they cannot be relied upon for any purpose and they do not form part of any agreement. No liability is taken for any error, omission or misstatement. A party must rely upon its own inspection(s). Powered by www.focalagent.com