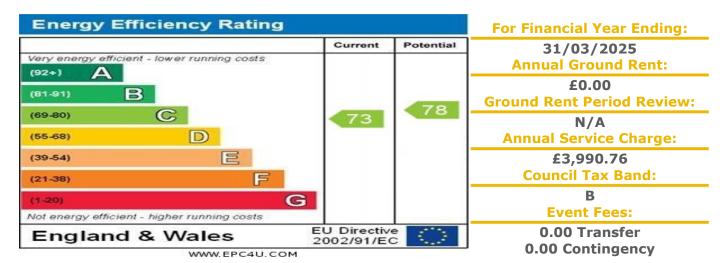

## **5 Penhaligon Court**

Tregolls Road, Truro, Cornwall, TR1 1YB

**PRICE: Offers in Excess of** Lease: 999 years from 1988

> £110,000 **Property Description:**

A ONE BEDROOM GROUND FLOOR RETIREMENT APARTMENT WITH PATIO DOOR Penhaligon Court was built by Lansdown Homes. The development forms 10 houses and 44 apartments arranged over 4 floors served by a lift. The Development Manager can be contacted from various points within each property in the case of an emergency. For periods when the Development Manager is off duty there is a 24 hour emergency Appello call system. Each property comprises an entrance hall, lounge, kitchen, one or two bedrooms and a bathroom. It is a condition of purchase that residents be over the age of 55 years. Please speak to our Property Consultant if you require information regarding Event Fees that may apply to this property.