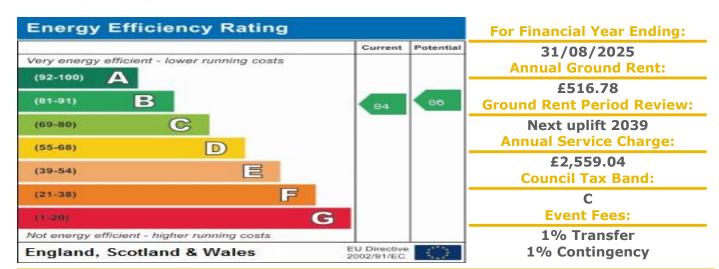

#### A ONE BEDROOM FIRST FLOOR RETIREMENT APARTMENT WITH BALCONY

Tembani Court was constructed by McCarthy & Stone (Developments) Ltd and comprises 92 properties arranged over 4 floors each served by lift. The Development Manager can be contacted from various points within each property in the case of an emergency. For periods when the Development Manager is off duty there is a 24 hour emergency Appello call system. Each property comprises an entrance hall, lounge, kitchen, one or two bedrooms and bathroom. It is a condition of purchase that residents be over the age of 60 years. Please speak to our property consultant if you require any information regarding Event Fees that may apply to this property.