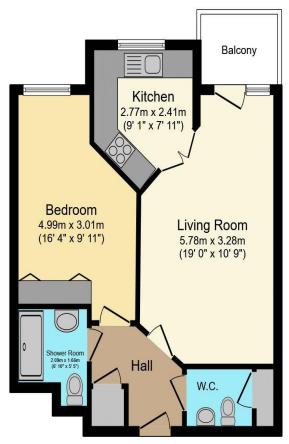

# Visit us at retirementhomesearch.co.uk

Total floor area 50.0 m<sup>2</sup> (539 sq.ft.) approx

This floor plan is for illustrative purposes only. It is not drawn to scale. Any measurements, floor areas (including any total floor area), openings and orientation are approximate. No details are guaranteed, they cannot be relied upon for any purpose and they do not form part of any agreement. No liability is taken for any error, omission or misstatement. A party must rely upon its own inspection(s). Powered by www.focalagent.com