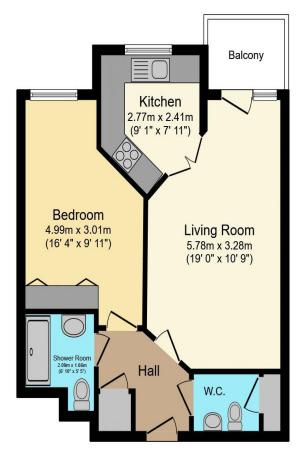

## Visit us at retirementhomesearch.co.uk

Total floor area 50.0 m<sup>2</sup> (539 sq.ft.) approx

This floor plan is for illustrative purposes only. It is not drawn to scale. Any measurements, floor areas (including any total floor area), openings and orientation are approximate. No details are guaranteed, they cannot be relied upon for any purpose and they do not form part of any agreement. No liability is taken for any error, omission or misstatement. A party must rely upon its own inspection(s). Powered by www.focalagent.com