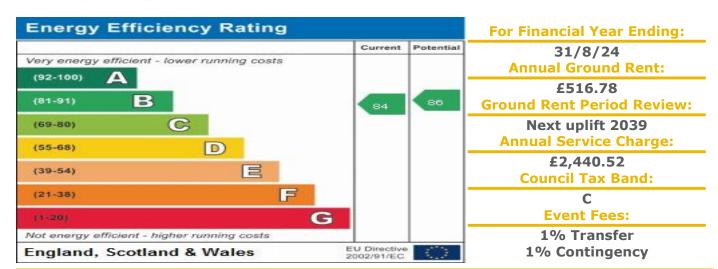

## **Property Description:**

A ONE BEDROOM FIRST FLOOR RETIREMENT APARTMENT WITH BALCONY Tembani Court was constructed by McCarthy & Stone (Developments) Ltd and comprises 92 properties arranged over 4 floors each served by lift. The Development Manager can be contacted from various points within each property in the case of an emergency. For periods when the Development Manager is off duty there is a 24 hour emergency Appello call system. Each property comprises an entrance hall, lounge, kitchen, one or two bedrooms and bathroom. It is a condition of purchase that residents be over the age of 60 years. Please speak to our property consultant if you require any information regarding Event Fees that may apply to this property.