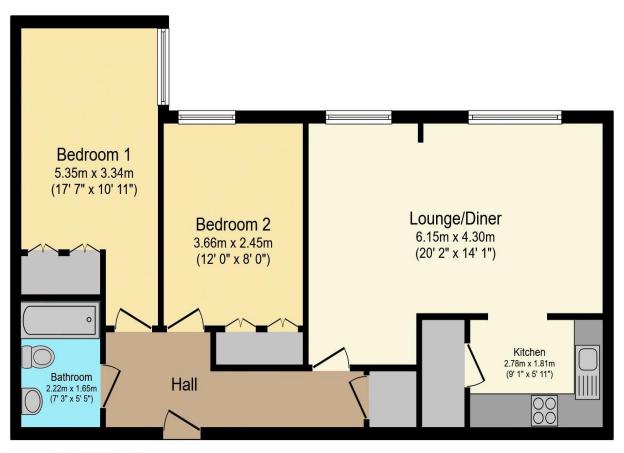

## Visit us at retirementhomesearch.co.uk

Total floor area 70.5 m² (759 sq.ft.) approx

This floor plan is for illustrative purposes only. It is not drawn to scale. Any measurements, floor areas (including any total floor area), openings and orientation are approximate. No details are guaranteed, they cannot be relied upon for any purpose and they do not form part of any agreement. No liability is taken for any error, omission or misstatement. A party must rely upon its own inspection(s). Powered by www.focalagent.com