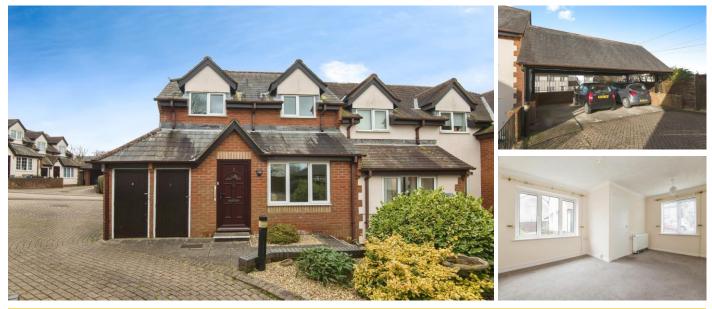

## **5 Tremaine Close**

Tremaine Close, Honiton, Devon, EX14 1FZ

**PRICE: Guide Price £140,000** 

Lease:

## **Property Description:**

A TWO BEDROOM END OF TERRACE RETIREMENT COTTAGE Tremaine Close is comprised of 31 properties. The Development Manager can be contacted from various points within each property in the case of an emergency. For periods when the Development Manager is off duty there is a 24 hour emergency Appello call system. Each property has a lounge/dining room, kitchen, two bedrooms, a bathroom and downstairs cloakroom. It is a condition of purchase that residents be over the age of 55 years.