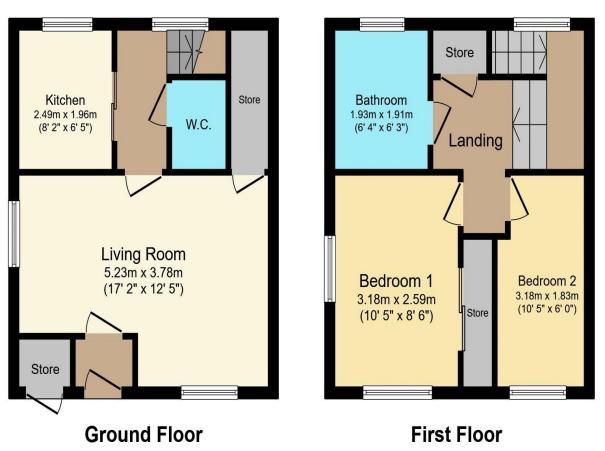

## Visit us at retirementhomesearch.co.uk

Total floor area 66.7 m<sup>2</sup> (718 sq.ft.) approx

This floor plan is for illustrative purposes only. It is not drawn to scale. Any measurements, floor areas (including any total floor area), openings and orientation are approximate. No details are guaranteed, they cannot be relied upon for any purpose and they do not form part of any agreement. No liability is taken for any error, omission or misstatement. A party must rely upon its own inspection(s). Powered by www.focalagent.com