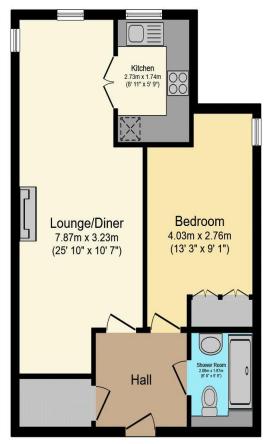

## Visit us at retirementhomesearch.co.uk

Total floor area 51.7 sq.m. (556 sq.ft.) approx

This floor plan is for illustrative purposes only. It is not drawn to scale. Any measurements, floor areas (including any total floor area), openings and orientation are approximate. No details are guaranteed, they cannot be relied upon for any purpose and they do not form part of any agreement. No liability is taken for any error, omission or misstatement. A party must rely upon its own inspection(s). Powered by www.focalagent.com