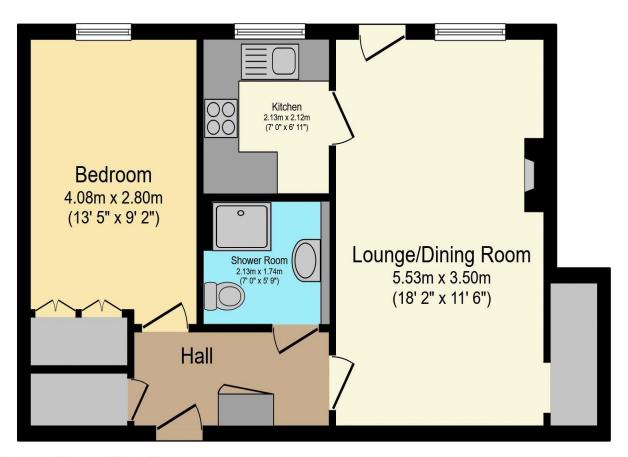

## Visit us at retirementhomesearch.co.uk

Total floor area 49.5 sq.m. (533 sq.ft.) approx

This floor plan is for illustrative purposes only. It is not drawn to scale. Any measurements, floor areas (including any total floor area), openings and orientation are approximate. No details are guaranteed, they cannot be relied upon for any purpose and they do not form part of any agreement. No liability is taken for any error, omission or misstatement. A party must rely upon its own inspection(s). Powered by www.focalagent.com