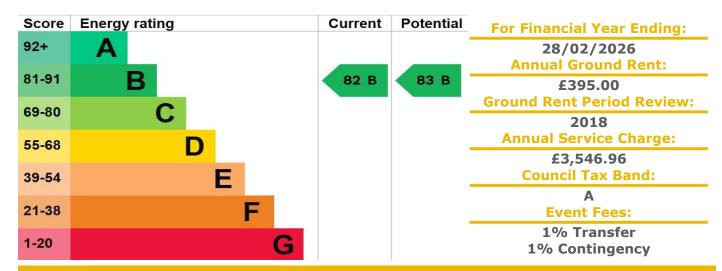

## 15 Grosvenor Court

Western Road, Ivybridge, Devon, PL21 9GH

PRICE: £148,000 Lease: 125 years from 2005