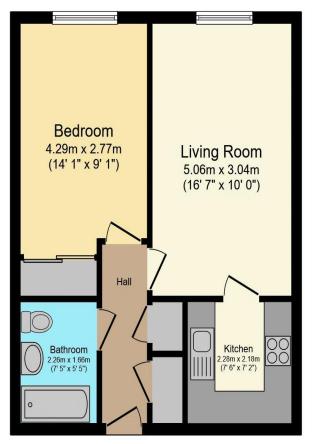

## Visit us at retirementhomesearch.co.uk

Total floor area 43.8 sq.m. (472 sq.ft.) approx

This floor plan is for illustrative purposes only. It is not drawn to scale. Any measurements, floor areas (including any total floor area), openings and orientation are approximate. No details are guaranteed, they cannot be relied upon for any purpose and they do not form part of any agreement. No liability is taken for any error, omission or misstatement. A party must rely upon its own inspection(s). Powered by www.focalagent.com