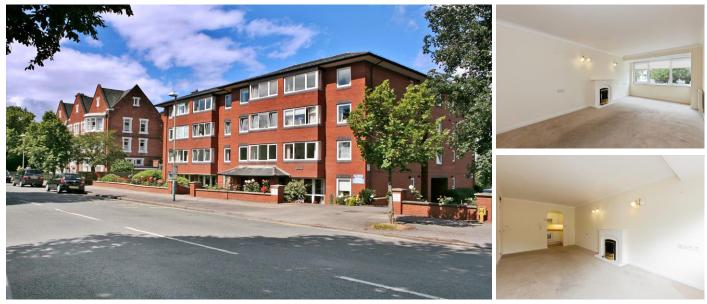

## 8 Homespa House

37 Christchurch Road, Cheltenham, Gloucestershire, GL50 2NY

**PRICE: £85,000** 

Lease: 99 years from 1984

## **Property Description:**

A ONE BEDROOM FIRST FLOOR RETIREMENT APARTMENT

Homespa House is situated on a tree lined road among some of the Cheltenham ladies College Buildings and was constructed by McCarthy & Stone (Developments) Ltd and comprises 33 properties arranged over 4 floors each served by lift. The Development Manager can be contacted from various points within each property in the case of an emergency. For periods when the Development Manager is off duty there is a 24 hour emergency Appello call system. Each property comprises an entrance hall, lounge, kitchen, one or two bedrooms and bathroom. It is a condition of purchase that residents be over the age of 60 years, or in the event of a couple, one must be over the age of 60 years and the other over 55 years. Please speak to our Property Consultant if you require information regarding "Event Fees" that may apply to this property