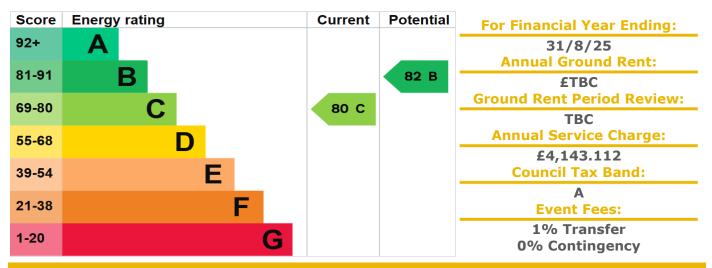

## 8 Homespa House

37 Christchurch Road, Cheltenham, Gloucestershire, GL50 2NY

**PRICE: £85,000** 

Lease: 99 years from 1984