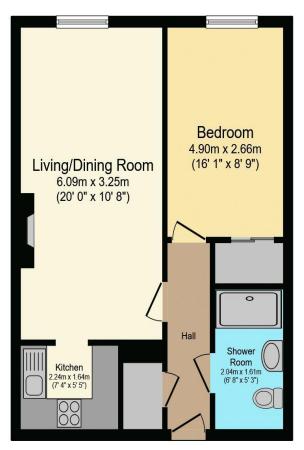

## Visit us at retirementhomesearch.co.uk

Total floor area 47.1 sq.m. (507 sq.ft.) approx

This floor plan is for illustrative purposes only. It is not drawn to scale. Any measurements, floor areas (including any total floor area), openings and orientation are approximate. No details are guaranteed, they cannot be relied upon for any purpose and they do not form part of any agreement. No liability is taken for any error, omission or misstatement. A party must rely upon its own inspection(s). Powered by www.focalagent.com