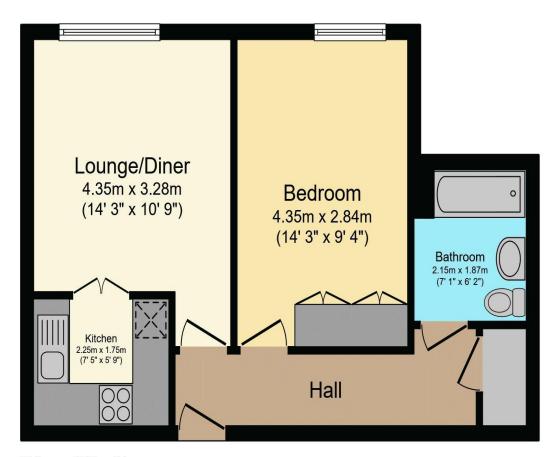

## Visit us at retirementhomesearch.co.uk

Total floor area 41.2 sq.m. (443 sq.ft.) approx

This floor plan is for illustrative purposes only. It is not drawn to scale. Any measurements, floor areas (including any total floor area), openings and orientation are approximate. No details are guaranteed, they cannot be relied upon for any purpose and they do not form part of any agreement. No liability is taken for any error, omission or misstatement. A party must rely upon its own inspection(s). Powered by www.focalagent.com