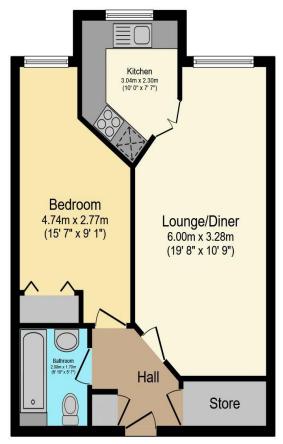

## Visit us at retirementhomesearch.co.uk

Total floor area 49.2 m<sup>2</sup> (530 sq.ft.) approx

This floor plan is for illustrative purposes only. It is not drawn to scale. Any measurements, floor areas (including any total floor area), openings and orientation are approximate. No details are guaranteed, they cannot be relied upon for any purpose and they do not form part of any agreement. No liability is taken for any error, omission or misstatement. A party must rely upon its own inspection(s). Powered by www.focalagent.com